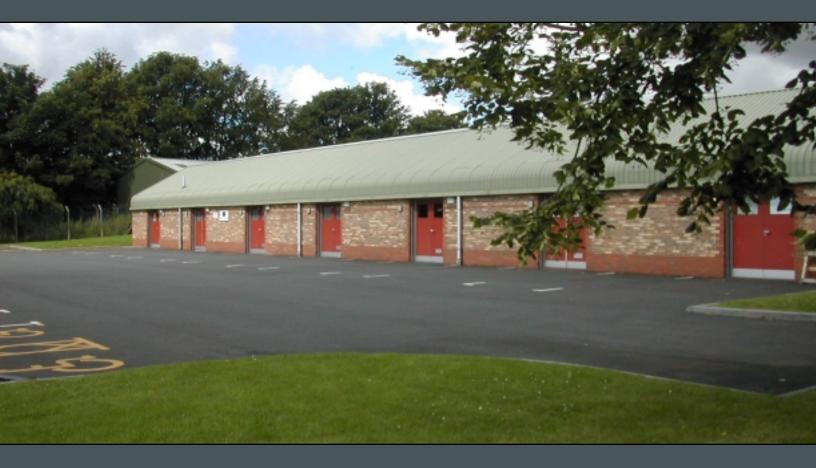

# DESCRIPTION

This single storey terraced development comprises a range of business units varying in size from 360 square feet to 826 square feet. These brick built units with a profiled metal sheet roof offer flexibility for the business space occupier in that they can be used as workshop accommodation or easily converted to office space. Each unit is fitted with electric heating and is individually alarmed.

# ACCOMMODATION

| Unit1  | 463sq.ft (43sq.m)   | Unit 6 | 826sq.ft (76.7sq.m) |
|--------|---------------------|--------|---------------------|
| Unit 2 | 825sq.ft (76.6sq.m) | Unit 7 | 464sq.ft (43.1sq.m) |
| Unit 3 | 825sq.ft (76.6sq.m) | Unit 8 | 360sq.ft (33.4sq.m) |
| Unit 4 | 825sq.ft (76.6sq.m) | Unit 9 | 360sq.ft (33.4sq.m) |
| Unit 5 | 824sq.ft (76.5sq.m) |        |                     |