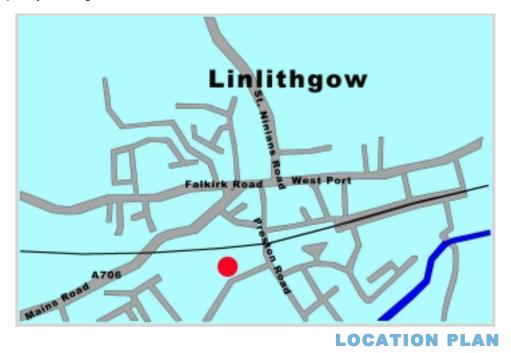

# LOCATION

Well located to serve road travel to Falkirk and M9, or Livingston and the M8. Located only a short walk from Linlithgow High Street and its amenities, including the Linlithgow Loch.